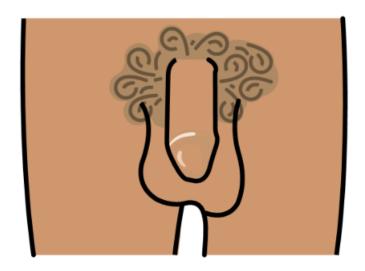

#### Genitalia

#### genitals vagina breast womb penis vulva ovary testicle nipple anus labia cervix foreskin areola clitoris fallopian scrotum tubes pubis circumcised egg sperm