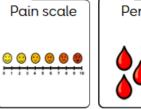

y someone to communicate what they want a medical professional to know, e.g. to indicate where it hurts, what the symptoms are or what they would like more information about.

#### Tips:

All of these boards can be used to communicate single words or simple phrases. Sometimes multiple words might be pointed to, making a sentence, e.g. I want help.

For someone who is not able to point to symbols themselves, the person talking to them could point to each symbol/letter and wait for that individual to indicate yes/no to select each symbol/letter.



These communication boards were created in collaboration with the Open University, in support of the Period Project. This project stemmed from their research into female health, with a focus on females with a learning disability.











































go













































































#### Pain level

10

9

8

6

5

3















#### Symptoms are











ache

























### Difficulty

















### Body parts



### I will point to where it is







thinksmartbox.com

### I will point to where it is























### I will point to where it is























#### Genitalia

#### genitals vagina breast womb penis vulva ovary testicle nipple anus labia cervix foreskin areola clitoris fallopian scrotum tubes pubis circumcised egg sperm

### **Body Fluids**



#### Periods

### I need more information about...







I am on my period















what







my period is due



















my period is late





nau