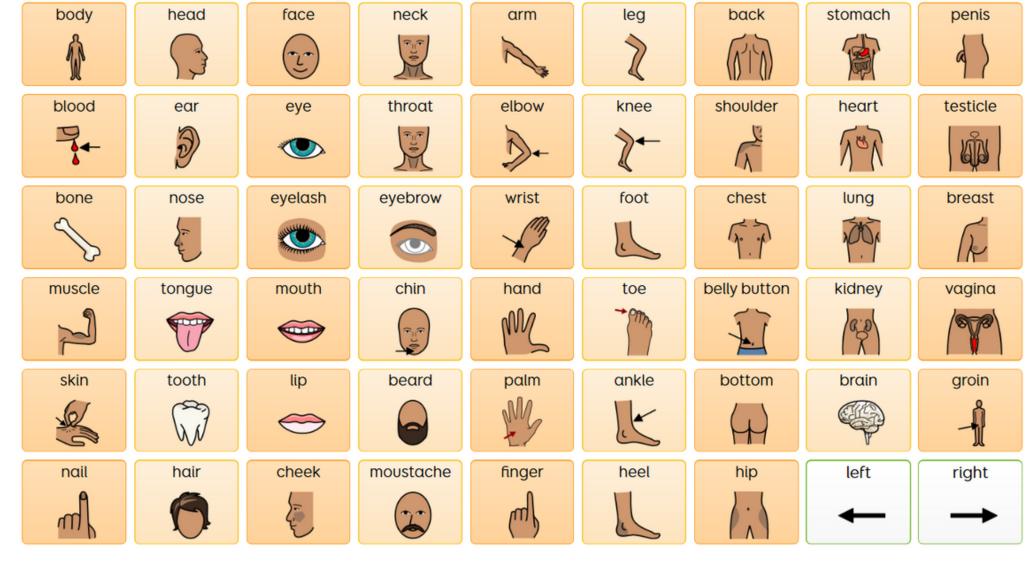

es. Sometimes multiple words might be pointed to, making a sentence, e.g. I want help.

For someone who is not able to point to symbols themselves, the person talking to them could point to each symbol/letter and wait for that individual to indicate yes/no to select each symbol/letter.



These communication boards were created in collaboration with the Open University, in support of the Period Project. This project stemmed from their research into female health, with a focus on females with a learning disability.











































go













































































#### Pain level

10

9

8

6

5

3















#### Symptoms are











ache

























### Difficulty

















### Body parts



### I will point to where it is







thinksmartbox.com

### I will point to where it is























### I will point to where it is























#### Genitalia

#### genitals vagina breast womb penis vulva ovary testicle nipple anus labia cervix foreskin areola clitoris fallopian scrotum tubes pubis circumcised egg sperm

### **Body Fluids**



#### Periods

### I need more information about...







I am on my period















what







my period is due



















my period is late





nausea

















I am in pain











show

where?



sad







something has changed





















not what I meant

















#### Menopause

I need more information about...

**I** have started



















M



why

my periods are