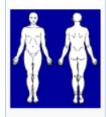

### Body parts

#### Genitalia

#### genitals vagina breast womb penis vulva ovary testicle nipple anus labia cervix foreskin areola clitoris fallopian scrotum tubes pubis circumcised egg sperm