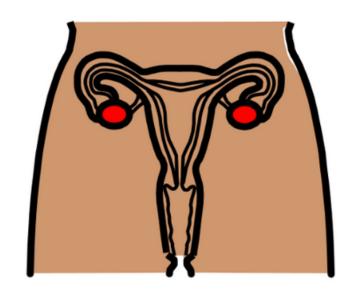

#### Genitalia

#### genitals vagina breast womb penis vulva ovary testicle nipple anus labia cervix foreskin areola clitoris fallopian scrotum tubes pubis circumcised egg sperm