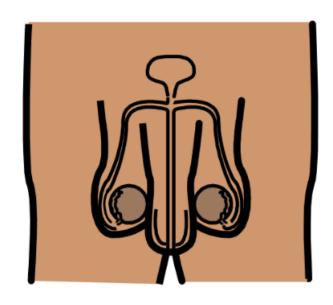

#### Genitalia

#### genitals vagina breast womb penis vulva ovary testicle nipple anus labia cervix foreskin areola clitoris fallopian scrotum tubes pubis circumcised egg sperm