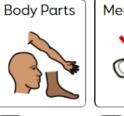

nicate what they want a medical professional to know, e.g. to indicate where it hurts, what the symptoms are or what they would like more information about.

#### Tips:

All of these boards can be used to communicate single words or simple phrases. Sometimes multiple words might be pointed to, making a sentence, e.g. I want help.

For someone who is not able to point to symbols themselves, the person talking to them could point to each symbol/letter and wait for that individual to indicate yes/no to select each symbol/letter.



These communication boards were created in collaboration with the Open University, in support of the Period Project. This project stemmed from their research into female health, with a focus on females with a learning disability.











































go













































































#### Pain level

10

9

8

6

5

3















#### Symptoms are











ache

























### Difficulty

















### Body parts



### I will point to where it is







thinksmartbox.com

### I will point to where it is























### I will point to where it is























#### Genitalia

#### genitals vagina breast womb penis vulva ovary testicle nipple anus labia cervix foreskin areola clitoris fallopian scrotum tubes pubis circumcised egg sperm

### **Body Fluids**



#### Periods

### I need more information about...







I am on my period















what







my period is due



















my period is late





nausea